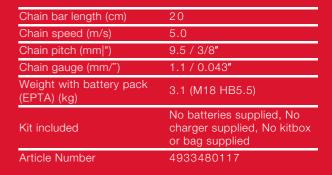

## M18 FHS20-0

## M18 FUEL™ HATCHET™ PRUNING SAW 20 CM

- M18 FUEL<sup>™</sup> HATCHET<sup>™</sup> pruning saw delivers outstanding power and torque to cut hardwood without bogging down
- Designed to meet the ergonomic, performance, and durability needs of landscape maintenance professionals
- Compact design for increased control and maneuverability in tight access areas
- Up to 180 cuts in 10 x 10 cm cedar on a full M18<sup>™</sup> HIGH
  OUTPUT<sup>™</sup> 5.5 Ah battery charge for outstanding productivity
- Easy access chain tensioner ensures quick adjustment to chain tension
- Variable speed trigger gives the user full control over the power range
- All metal bucking spikes allow for increased leverage during applications
- Automatic oiler for ease of use and proper chain lubrication
- Onboard storage for scrench
- The DNA of our FUEL<sup>™</sup> platform redefines the balance of cordless technologies. MILWAUKEE®'s POWERSTATE<sup>™</sup> brushless motor, REDLITHIUM<sup>™</sup> battery pack and REDLINK PLUS<sup>™</sup> electronic intelligence delivering outstanding power, run time and durability
- Flexible battery system: works with all MILWAUKEE® M18<sup>™</sup> batteries