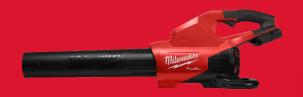

## M18 F2BL-0

## M18 FUEL™ DUAL BATTERY BLOWER

- Up to 17 m³/min of air volume at 233 km/h to clear leaves, gravel and debris
- High constant clearing force with a consistent blowing force of 17.7 N over the entire battery discharge
- Best clearing control due to balanced design and ambidextrous variable speed lock allowing the user to lock on to any speed for precise applications
- Interchangeable nozzle attachments to optimise the blowing pattern for various applications
- Achieves full throttle in under 1 second
- · Second handle for greater maneuverability in tight spaces
- · Variable speed trigger for full power control
- Runs on 2 x 18V batteries for outstanding power and performance
- The DNA of our FUEL™ platform redefines the balance of cordless technologies. MILWAUKEE®'s POWERSTATE™ brushless motor, REDLITHIUM™ battery pack and REDLINK PLUS™ electronic intelligence delivering outstanding power, run time and durability
- Flexible battery system: works with all MILWAUKEE® M18™ batteries